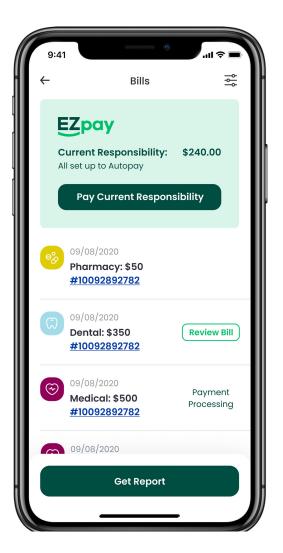

# EZpay

# Seamless online payments

EZpay is HealthEZ's online payment system that allows you to easily and quickly pay your portion of medical bills with your payment of choice, including credit and debit cards, and HSA accounts.

After you set up EZpay, we will notify you via email each time we process a bill of yours. Your options are:

- Approve Payment
- Decline Payment
- Do not respond

If you do not respond and have a card on file, EZpay will pay your portion automatically. The automatic payment is processed:

## One simple statement

We consolidate all of your monthly healthcare expenses into one simple statement. This statement eliminates confusion and provides information about year-to-date deductible and out-of-pocket maximums, and itemized transactions during the current billing period.