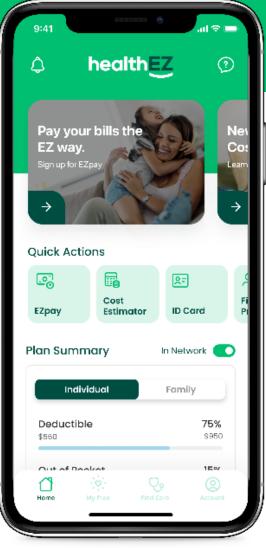

# Manage your health benefits without all the headaches

Download the free myHealthEZ app to view your benefits, manage and pay bills, locate care providers near you, and access your digital insurance card right from your phone.

# Tap. Pay. Done.

Pay bills, schedule automated payments, and view past statements in one simple, secure location.

## 🗘, Find a provider

Search local healthcare professionals and filter results by location and specialty to find the right care provider for you and your family.

#### EZchoice

EZchoice makes provider choice easy and medical costs transparent so you can be confident that you are not overspending on your medical care.

#### Tap into your health benefits

Scan the QR code with your device's camera to download the myHealthEZ app and put the power of hassle-free health benefits management at your fingertips.